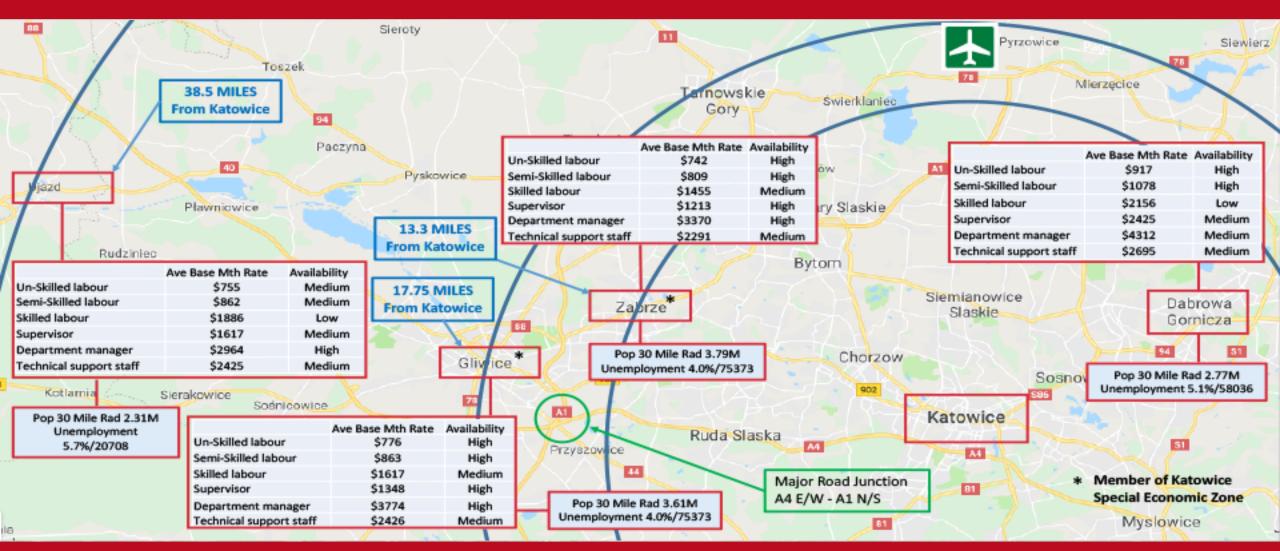

### Site Evaluations

Example:

|                       | SURVEYED PROPERTIES - BYDGOSZCZ and KATOWICE SPECIAL ECONOMIC ZONE |          |                       |                       |                                                   |                                                   |                       |                       |                 |                       |                 |                                        |                       |                                                        |                              |          |                               |
|-----------------------|--------------------------------------------------------------------|----------|-----------------------|-----------------------|---------------------------------------------------|---------------------------------------------------|-----------------------|-----------------------|-----------------|-----------------------|-----------------|----------------------------------------|-----------------------|--------------------------------------------------------|------------------------------|----------|-------------------------------|
|                       |                                                                    | '        |                       | <u> </u>              |                                                   |                                                   | <u> </u>              |                       | <u> </u>        | <u> </u>              | <u>'</u>        |                                        | <u> </u>              |                                                        | ,                            | 1        | Ţ                             |
| CITY                  | BYGROSZCZ                                                          | Brdgossc | Bragossez             | Bydgossez             | Brdgosscz                                         | 25508p/g                                          | Usi Ogon              | Bragossez             | Pzejn           | Ulazd                 | Ulaza           | Gliwice                                | Glitvice              | Dabrowa Gornicza                                       | <sup>1</sup> √0 <sub>2</sub> | Katowice | Zabrze                        |
| OWNER                 | Pannatoni                                                          | Waimea   | Panatto <sub>ni</sub> | Panatto <sub>ni</sub> | BPPT, BY4goszcz<br>Industriaj<br>Development Park | BPP7, Bydgoszcz<br>Industrial<br>Development Park | Panatto <sub>ni</sub> | Panatto <sub>ni</sub> | Industrial Zone | Panatto <sub>ni</sub> | Industrial zone | Industrial zone/<br>agricultural group | Panatto <sub>ni</sub> | Dabrowa Gornica<br>Special Economic<br>Zone, City Hall | Zory City Council            | KSSE     | Zabrze Gty<br>Industrial Zone |
| Permit/Proj Execution |                                                                    |          |                       |                       |                                                   |                                                   |                       |                       |                 |                       |                 |                                        |                       |                                                        |                              |          |                               |
| Incentives            |                                                                    |          |                       |                       |                                                   |                                                   |                       |                       |                 |                       |                 |                                        |                       |                                                        |                              |          | 7                             |
| Timeline              |                                                                    |          |                       |                       |                                                   |                                                   |                       |                       |                 |                       |                 |                                        |                       |                                                        |                              |          |                               |
| Connectivity          |                                                                    |          |                       |                       |                                                   |                                                   |                       |                       |                 |                       |                 |                                        |                       |                                                        |                              |          |                               |
| Workforce             |                                                                    |          |                       |                       |                                                   |                                                   |                       |                       |                 |                       |                 |                                        |                       |                                                        |                              |          |                               |
| Land                  |                                                                    |          |                       |                       |                                                   |                                                   |                       |                       |                 |                       |                 |                                        |                       |                                                        |                              |          |                               |
| Supply Chain          |                                                                    |          |                       |                       |                                                   |                                                   |                       |                       |                 |                       |                 |                                        |                       |                                                        |                              |          |                               |
| Environment           |                                                                    |          |                       |                       |                                                   |                                                   |                       |                       |                 |                       |                 |                                        |                       |                                                        |                              |          |                               |
|                       |                                                                    | 1        |                       |                       |                                                   |                                                   |                       |                       |                 | 1                     | '               |                                        | ·                     |                                                        | 1                            |          |                               |
| OVERALL               |                                                                    |          |                       |                       |                                                   |                                                   |                       |                       |                 |                       |                 |                                        |                       |                                                        |                              |          |                               |

Page 8

Selected Site Map