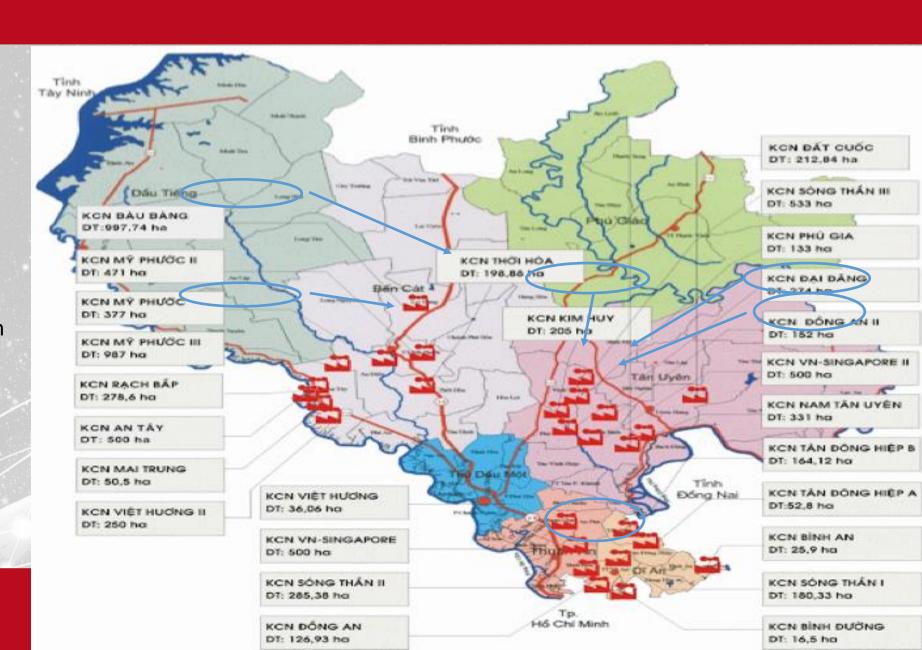

| wiring<br>- No office rooms                                                                                                                     | - No existing lights/wiring<br>- No office rooms                                                                                          |  |  |  |  |  |

### Labor Overview

Binh Duong workforce ~ 1.3M

80% of factory workers are from

other provinces.

**Adjacent Population** 

Bau Bang 94k

My Phouc 203k

Tan Uyen 375k

Currently 10,000 are seeking work in the province.

Reported unemployment ~2.5%....higher than normal

Diverse manufacturing sector: furniture, garments, autos, paper, electronics





### In-country site analysis

Evaluated 26 cities in 12 states

Shortlisted to 7 cities, plus Monterrey as baseline



### Considered but not Selected

|                 | Consid                                        | ierea but not Selectea                                                                    |                                                                                                             |
|-----------------|-----------------------------------------------|-------------------------------------------------------------------------------------------|-------------------------------------------------------------------------------------------------------------|
| States          | Cities                                        | Knock Out Criteria