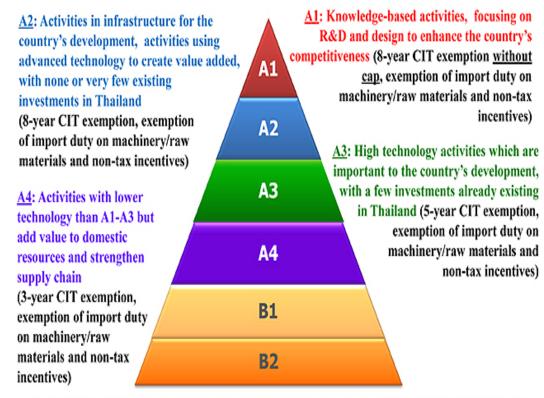

Criteria used to evaluate and rank 25 sites in [country] included.....

- Labor availability location of labor, suitable skills, and costs
- Location of component suppliers and raw materials
- Logistics shipments of components in, and finished goods out
- Technical schools and universities to supply skilled labor
- Corporate Income Tax and other incentives
- Transportations hubs as to highways, airports, mass transit etc.
- Investment Climate execution support, fit of client in the local area